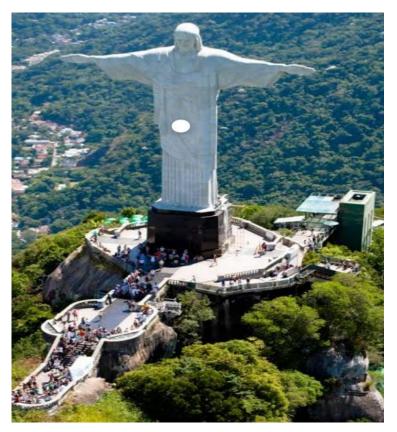

\* Italy. -

\*France

\*Iraq

\*Zimbabwe

17. In which continents are these monuments located? Write the name of these monuments also.

1

2.

3.\_\_\_